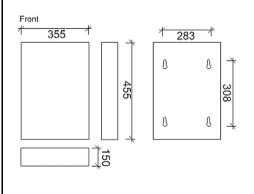

## SANITARY WARE SPECIFICATION SHEET

Item Descriptions EMCA (PRC) Stainless steel in grade 304 surface mounted waste receptacle in stain finish

EM7075.113 Model

L355 x W150 x H455 mm Dimensions

Finish Stain

Illustration/ Drawing

## **Product Descriptions**

- · Satin-finish stainless steel; all-welded construction
- · Bottom edges hemmed for safety
- · Hooks hold furnished reusable vinyl liner; removable for servicing
- · 6.4 gallon capacity
- · Measures 14" width by 18" height by 6" depth